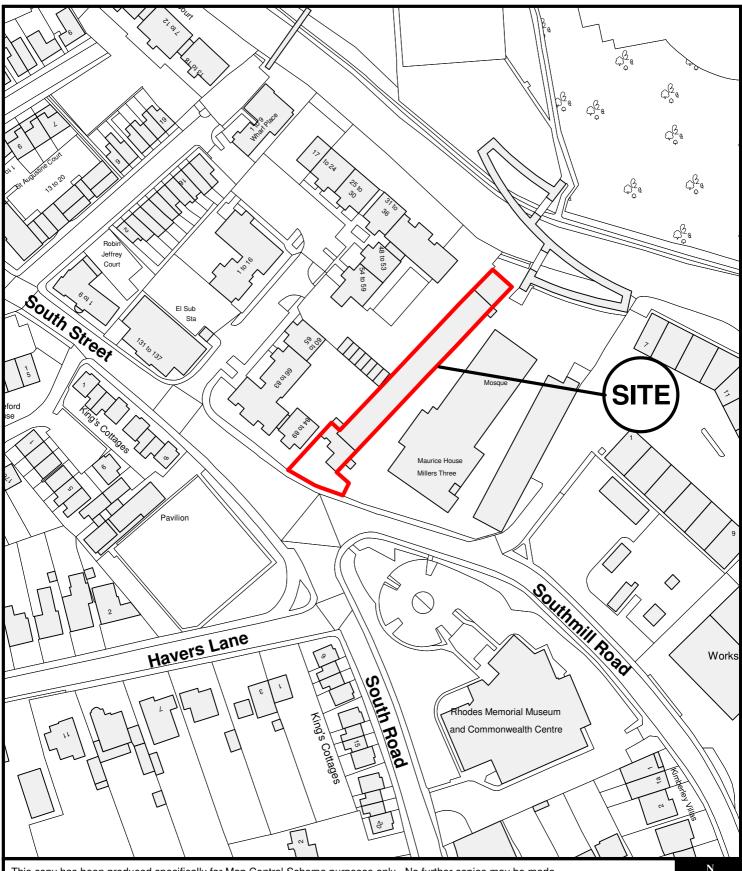

East Herts Council Wallfields Pegs Lane Hertford SG13 8EQ Tel: 01279 655261 Address: Millars One, Southmill Road, Bishops Stortford, CM23 3DH Reference: 3/16/1654/FUL & 3/16/1655/LBC Scale: 1:1250 O.S Sheet: TL4922 Date of Print: 28 September 2016